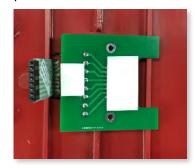

# 1. How to mark cutting position:

Put the PCB in the 'free' rectangle space at the backside of the frontpanel as market in the picture.

#### 2. How to cut a hole:

Take a sharp 5mm dril and gently dril multiple holes to form a line. Use the dril to create a spacing. .