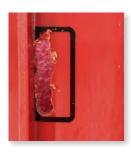

## 3. How to put sticker in place:

Put the tail of the sticker carefully through spacing you just created. Remove the paper protection layer and put the sticker in place.