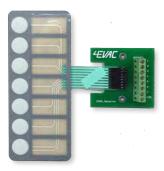

### How to prepare:

The following parts are supplied:

- 1x Pushbutton sticker
- 1x PCB
- 2x Double side adhesive pads

### 4. How to put the PCB in place:

Use the double-sided adhesive pads from the package and attach the PCB as indicated. Gently slide the connector of the cable-tail in place.