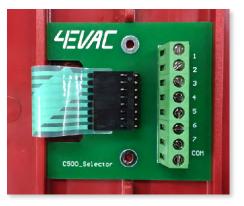

### 4. How to put the PCB in place:

Use the double-sided adhesive pads from the package and attach the PCB as indicated. Gently slide the connector of the cable-tail in place.