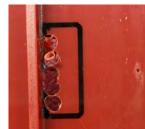

## 3. How to put sticker in place:

Put the tail of the sticker carefully through spacing you just created. Remove the paper protection layer and put the sticker in place.