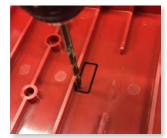

# 1. How to mark cutting position:

Put the PCB in the 'free' rectangle space at the backside of the frontpanel as market in the picture.

#### 2. How to cut a hole:

Take a sharp 5mm dril and gently dril multiple holes to form a line. Use the dril to create a spacing. .