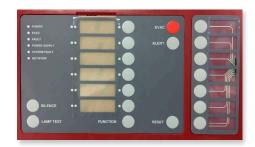

| Mechanical                     |                                                                          |
|--------------------------------|--------------------------------------------------------------------------|
| Material                       | PP plastic with transparent cover                                        |
| Dimensions (WxHxD)             | IP 21, 145x60mm (LxW)                                                    |
| In the package:                |                                                                          |
| Frontsticker                   | 1x IP21 7-button push-button sticker for C500                            |
| РСВ                            | 1 x Sticker tail convertor. 7x momentary, normal open button plus COMMON |
| Scotch                         | 2x double sided adhesive pads                                            |
| Ordering information. Part No. |                                                                          |
| 4E-PB7                         |                                                                          |

# COMPACT500

# **Pushbutton expansion - 4E-PB7**