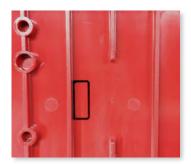

# 1. How to mark cutting position:

Put the PCB in the 'free' rectangle space at the backside of the frontpanel as market in the picture.

#### 2. How to cut a hole:

Take a sharp 5mm dril and gently dril multiple holes to form a line. Use the dril to create a spacing. .