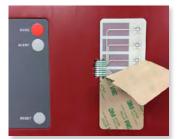

### 4. How to put the PCB in place:

Use the double-sided adhesive pads from the package and attach the PCB as indicated. Gently slide the connector of the cable-tail in place.