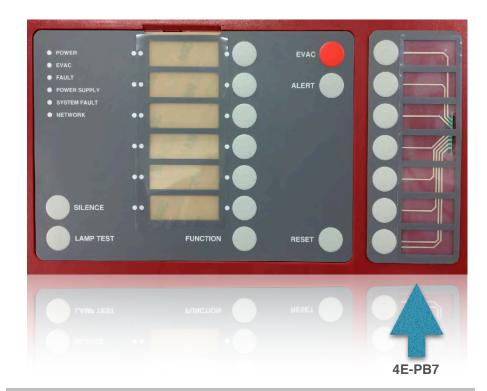

# **Pushbutton expansion - 4E-PB7**

| Mechanical                     |                                                                          |
|--------------------------------|--------------------------------------------------------------------------|
| Material                       | PP plastic with transparent cover                                        |
| Dimensions (WxHxD)             | IP 21, 145x60mm (LxW)                                                    |
| In the package:                |                                                                          |
| Frontsticker                   | 1x IP21 7-button push-button sticker for C500                            |
| РСВ                            | 1 x Sticker tail convertor. 7x momentary, normal open button plus COMMON |
| Scotch                         | 2x double sided adhesive pads                                            |
| Ordering information. Part No. |                                                                          |
| 4E-PB7                         |                                                                          |