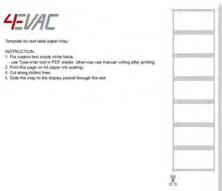

# 5. How to prepare the text inlay:

Use the TEXT-INLAY format sheet. The sheet can be obtained from our website. Add the text and cut the paper as indicated. You can insert the text paper from the top of the sticker.