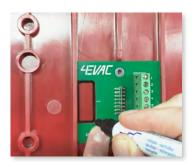

### 4. How to put the PCB in place:

Use the double-sided adhesive pads from the package and attach the PCB as indicated. Gently slide the connector of the cable-tail in place.